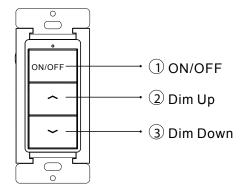

### INSTRUCTIONS

- · Follow the instruction to connect Bluetooth Wall Switch to the lights.
- · Press button ① and ② together over 3 seconds to enter pairing mode and achieve reset function. This switch can be scanned in next 30 seconds.
- In BlueMesh App "Switch" page, click to add the switch.
- Select the light/light group to be controlled by this switch.
- · Detail operation please refer BlueMesh APP instruction.