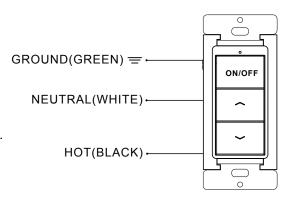

### WIRING

- 1. Remove wall plate, switch mounting screws.
- 2. Carefully remove the switch from the switch box. DO NOT disconnect the wires.
- 3. There are three wiring connections on the switch, these are marked HOT, NEUTRAL, GROUND.
- 4. Disconnect the wires from the existing switch.
- 5. Connect the green wire to the GROUND terminal.
- 6. Connect the white wire to the terminal marked NEUTRAL.
- 7. Connect the black wire to the terminal marked HOT.
- 8. Check connections to be sure they are tight and no bare conductors are exposed.
- 9. Insert the switch into the outlet box carefully.
- 10. Make sure the switch to the box using the supplied screws.
- 11. Attach the wall plate.
- 12. Restore power to the circuit breaker and test the system.